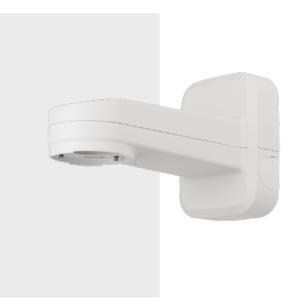

# SBP-156WMW

Wall Mount

**Key Features** 

• Material : Aluminum

• Color : White

• Dimensions :135(W) x 183(H) x 302(D)mm (5.31 x 7.20 x 11.89")

# SBP-156WMW

Wall Mount