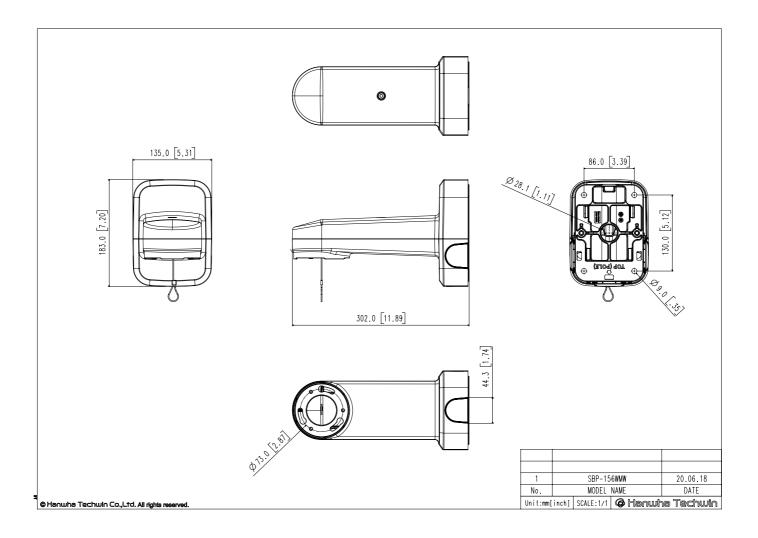

## SBP-156WMW

Wall Mount

CAD Unit: mm [inch]

# SBP-156WMW

Wall Mount

**Key Features** 

• Material : Aluminum

• Color : White

• Dimensions :135(W) x 183(H) x 302(D)mm (5.31 x 7.20 x 11.89")

#### **Specifications**

| Mechanical                  |                                                                                                              |
|-----------------------------|--------------------------------------------------------------------------------------------------------------|
| Color                       | White                                                                                                        |
| Material                    | Aluminum                                                                                                     |
| RAL code                    | RAL9003                                                                                                      |
| Product dimensions / weight | 135(W)x183(H)x302(D)mm (5.31x7.20x11.89"), 1517g(3.34lb)                                                     |
| Supported products          | XNP-9300RW/XNP-8300RW/XNP-6400RW<br>% For further compatible models, please visit our website or use Toolbox |