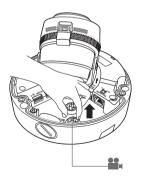

### Camera setting

1 Connect OTG adapter (5-pin) and WiFi dongle to the micro USB terminal.