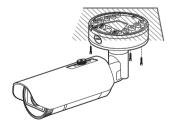

## CONNECTING TO WiFi

### Camera setting

1 Connect OTG adapter (5-pin) and WiFi dongle to the micro USB terminal.

### Smartphone setting

- 1 Install the Wisenet Installation application.
- Select the camera SSID after turning on the Wifi.
- 3 Run the Wisenet Installation application.
- When you log in to the camera, the video will be connected. (initial password: 4321)
  - The video will be played without being logged in during the initial connection.
- You can adjust angle of view while watching the video through smartphone.