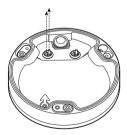

## COMPONENT

As for each sales country, accessories are not the same.

• XNV-6120/XNV-6120R

1-3

1-5

1-13 • Not included : WiFi dongle, OTG adapter