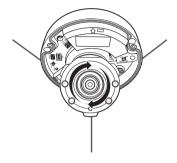

# NETWORK CAMERA Quick Guide

XNO-6120R/XNV-6120/XNV-6120R

CE

## COMPONENT

As for each sales country, accessories are not the same.

• XNO-6120R















1-4













1-8



7

1-9 • Not included : WiFi dongle, OTG adapter







































## COMPONENT

As for each sales country, accessories are not the same.

• XNV-6120/XNV-6120R













1-3







1-5

























1-13 • Not included : WiFi dongle, OTG adapter































## PASSWORD SETTING

When you access the product for the first time, you must register the login password.

When the "Password change" window appears, enter the new password.

| New password                                                                                                                                                                                    |                                                                                                                                                                                                                                                                                                   |
|---------------------------------------------------------------------------------------------------------------------