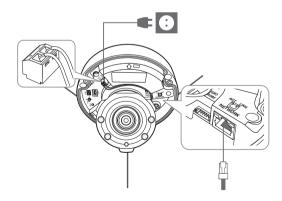

## COMPONENT

As for each sales country, accessories are not the same.

• XNV-6120/XNV-6120R

1-3

1-5

1-13 • Not included : WiFi dongle, OTG adapter