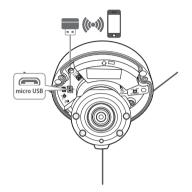

## CONNECTING TO WiFi

### Camera setting

1 Connect OTG adapter (5-pin) and WiFi dongle to the micro USB terminal.