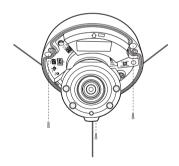

## COMPONENT

As for each sales country, accessories are not the same.

• XNO-6120R

1-4

1-8

7

1-9 • Not included : WiFi dongle, OTG adapter