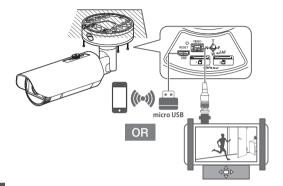

## CONNECTING TO WiFi

### Camera setting

1 Connect OTG adapter (5-pin) and WiFi dongle to the micro USB terminal.

### Smartphone setting

- 1 Install the Wisenet Installation application.
- Select the camera SSID after turning on the Wifi.
- 3 Run the Wisenet Installation application.
- When you log in to the camera, the video will be connected. (initial password: 4321)
  - The video will be played without being logged in during the initial connection.
- You can adjust angle of view while watching the video through smartphone.