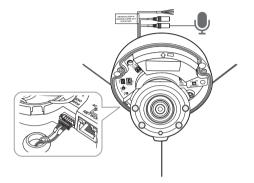

## COMPONENT

As for each sales country, accessories are not the same.

• XNV-6120/XNV-6120R

1-3

1-5

1-13 • Not included : WiFi dongle, OTG adapter