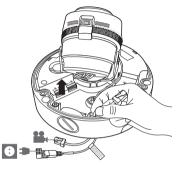

### Camera setting

1 Connect OTG adapter (5-pin) and WiFi dongle to the micro USB terminal.