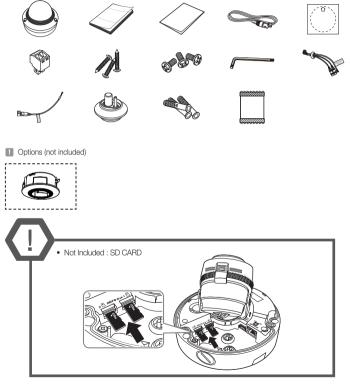

## COMPONENT

As for each sales country, accessories are not the same.

• XNO-6120R

1-4

1-8

7

1-9 • Not included : WiFi dongle, OTG adapter

## COMPONENT

As for each sales country, accessories are not the same.

• XNV-6120/XNV-6120R

1-3

1-5

1-13 • Not included : WiFi dongle, OTG adapter