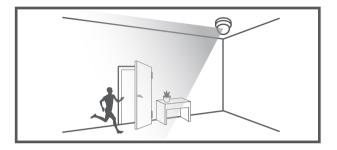

### Smartphone setting

- 1 Install the Wisenet Installation application.
- Select the camera SSID after turning on the Wifi.
- 3 Run the Wisenet Installation application.
- When you log in to the camera, the video will be connected. (initial password: 4321)
  - The video will be played without being logged in during the initial connection.
- You can adjust angle of view while watching the video through smartphone.