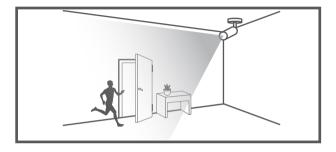

### Camera setting

1 Connect OTG adapter (5-pin) and WiFi dongle to the micro USB terminal.

### Smartphone setting

- 1 Install the Wisenet Installation application.
- Select the camera SSID after turning on the Wifi.
- 3 Run the Wisenet Installation application.
- When you log in to the camera, the video will be connected. (initial password: 4321)
  - The video will be played without being logged in during the initial connection.
- You can adjust angle of view while watching the video through smartphone.