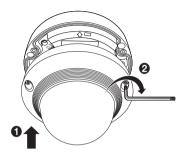

### Camera setting

1 Connect OTG adapter (5-pin) and WiFi dongle to the micro USB terminal.