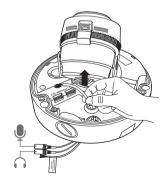

### Camera setting

1 Connect OTG adapter (5-pin) and WiFi dongle to the micro USB terminal.