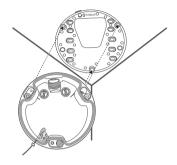

## COMPONENT

As for each sales country, accessories are not the same.

• XNO-6120R

1-4

1-8

7

1-9 • Not included : WiFi dongle, OTG adapter