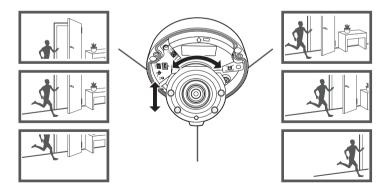

### Smartphone setting

- 1 Install the Wisenet Installation application.
- Select the camera SSID after turning on the Wifi.
- 3 Run the Wisenet Installation application.
- When you log in to the camera, the video will be connected. (initial password: 4321)
  - The video will be played without being logged in during the initial connection.
- You can adjust angle of view while watching the video through smartphone.