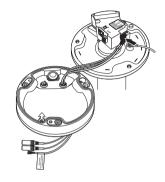

## COMPONENT

As for each sales country, accessories are not the same.

• XNO-6120R

1-4

1-8

7

1-9 • Not included : WiFi dongle, OTG adapter

## COMPONENT

As for each sales country, accessories are not the same.

• XNV-6120/XNV-6120R

1-3

1-5

1-13 • Not included : WiFi dongle, OTG adapter