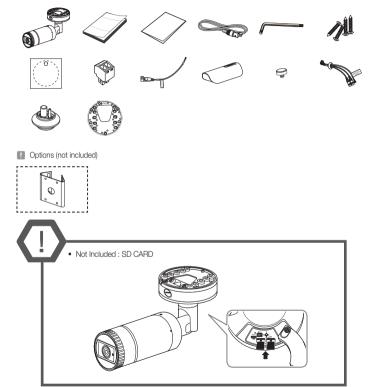

## COMPONENT

As for each sales country, accessories are not the same.

• XNO-6120R

1-4

1-8

7

1-9 • Not included : WiFi dongle, OTG adapter

## COMPONENT

As for each sales country, accessories are not the same.

• XNV-6120/XNV-6120R

1-3

1-5

1-13 • Not included : WiFi dongle, OTG adapter