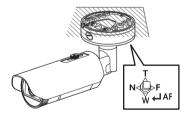

### Camera setting

1 Connect OTG adapter (5-pin) and WiFi dongle to the micro USB terminal.