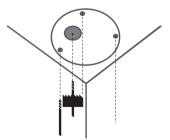

## COMPONENT

As for each sales country, accessories are not the same.

• XNO-6120R

1-4

1-8

7

1-9 • Not included : WiFi dongle, OTG adapter