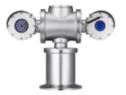

2MP Explosion-proof Camera

#### **Key Features**

- Max. 2MP (1920 x 1080) resolution
- H: 61.8-(Wide)~2.19-(Tele) / V: 36.2-(Wide)~1.24-(Tele) Field of View
- Max. 60fps@2MP (H.265, H.264)
- H.265, H.264, MJPEG codec, WiseStream II
- IR viewable length 200m
- Day & Night (Auto ICR), WDR (120dB)
- Pan/Tilt : 0.5-/sec ~80-/sec, Endless rotation, Preset (300ea)
- Explosion-proof certificate: IECEx, ATEX, KCs, PESO
- Stainless 316L, Built-in wiper
- IP67, IK10

### 2MP Explosion-proof Camera