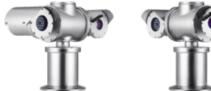

2MP Explosion-proof Camera

#### **Key Features**

- Max. 2MP (1920 x 1080) resolution
- H: 61.8-(Wide)~2.19-(Tele) / V: 36.2-(Wide)~1.24-(Tele) Field of View
- Max. 60fps@2MP (H.265, H.264)
- H.265, H.264, MJPEG codec, WiseStream II
- IR viewable length 200m
- Day & Night (Auto ICR), WDR (120dB)
- Pan/Tilt : 0.5-/sec ~80-/sec, Endless rotation, Preset (300ea)
- Explosion-proof certificate: IECEx, ATEX, KCs, PESO
- Stainless 316L, Built-in wiper
- IP67, IK10

### 2MP Explosion-proof Camera