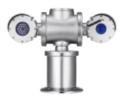

2MP Explosion-proof Camera

#### **Key Features**

- Max. 2MP (1920 x 1080) resolution
- H: 61.8-(Wide)~2.19-(Tele) / V: 36.2-(Wide)~1.24-(Tele) Field of View
- Max. 60fps@2MP (H.265, H.264)
- H.265, H.264, MJPEG codec, WiseStream II
- IR viewable length 200m
- Day & Night (Auto ICR), WDR (120dB)
- Pan/Tilt : 0.5-/sec ~80-/sec, Endless rotation, Preset (300ea)
- Explosion-proof certificate: IECEx, ATEX, KCs, PESO
- Stainless 316L, Built-in wiper
- IP67, IK10

### 2MP Explosion-proof Camera