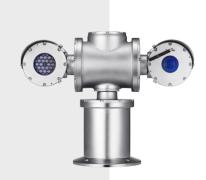

2MP Explosion-proof Camera

#### **Key Features**

- Max. 2MP (1920 x 1080) resolution
- H: 61.8-(Wide)~2.19-(Tele) / V: 36.2-(Wide)~1.24-(Tele) Field of View
- Max. 60fps@2MP (H.265, H.264)
- H.265, H.264, MJPEG codec, WiseStream II
- IR viewable length 200m
- Day & Night (Auto ICR), WDR (120dB)
- Pan/Tilt : 0.5-/sec ~80-/sec, Endless rotation, Preset (300ea)
- Explosion-proof certificate: IECEx, ATEX, KCs, PESO
- Stainless 316L, Built-in wiper
- IP67, IK10

### 2MP Explosion-proof Camera