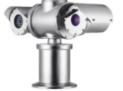

2MP Explosion-proof Camera

#### **Key Features**

- Max. 2MP (1920 x 1080) resolution
- H: 61.8-(Wide)~2.19-(Tele) / V: 36.2-(Wide)~1.24-(Tele) Field of View
- Max. 60fps@2MP (H.265, H.264)
- H.265, H.264, MJPEG codec, WiseStream II
- IR viewable length 200m
- Day & Night (Auto ICR), WDR (120dB)
- Pan/Tilt : 0.5-/sec ~80-/sec, Endless rotation, Preset (300ea)
- Explosion-proof certificate: IECEx, ATEX, KCs, PESO
- Stainless 316L, Built-in wiper
- IP67, IK10

### 2MP Explosion-proof Camera