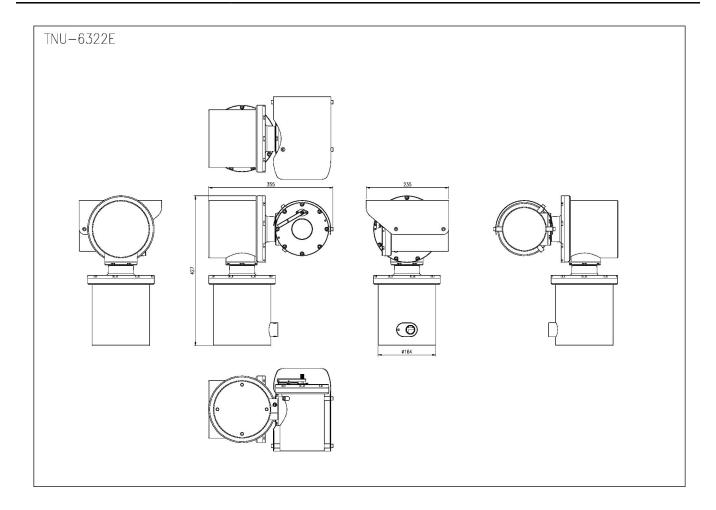

## TNU-6322E

2MP Explosion-proof Camera

CAD Unit:mm [inch]

Design and specifications are subject to change without notice. The latest product information / specification can be found at HanwhaVision.com Hanwha Vision is formerly known as Hanwha Techwin.

| Alarm I/O                         | Input 1ea / Output 1ea                                                                                                                                                              |
|-----------------------------------|-------------------------------------------------------------------------------------------------------------------------------------------------------------------------------------|
| Alarm Triggers                    | Analytics, Network disconnect, Alarm input                                                                                                                                          |
| Alarm Events                      | File upload via FTP and e-mail<br>Notification via e-mail<br>NAS recording at event triggers<br>Alarm output<br>PTZ Preset                                                          |
| Audio In                          | Selectable(mic in/line in) Supply voltage: 2.5VDC(4mA), Input impedance: 2K Ohm                                                                                                     |
| Audio Out                         | Line out, Max.output level: 1Vrms                                                                                                                                                   |
| Water Removal                     | Support (with Wiper)                                                                                                                                                                |
| Network                           |                                                                                                                                                                                     |
| Ethernet                          | RJ-45 (10/100BASE-T)                                                                                                                                                                |
| Video Compression                 | H.265/H.264: Main/Baseline/High, MJPEG                                                                                                                                              |
| Audio Compression                 | G.711 u-law /G.726 Selectable<br>G.726(ADPCM) 8KHz, G.711 8KHz<br>G.726: 16Kbps, 24Kbps, 32Kbps, 40Kbps<br>AAC-LC: 48Kbps at 16KHz                                                  |
| Smart Codec                       | Manual (5ea area), WiseStream II                                                                                                                                                    |
| Bitrate Control                   | H.264/H.265: CBR or VBR<br>MJPEG: VBR                                                                                                                                               |
| Streaming                         | Unicast(20 users) / Multicast<br>Multiple streaming(Up to 10 profiles)                                                                                                              |
| Protocol                          | IPv4, IPv6, TCP/IP, UDP/IP, RTP(UDP), RTP(TCP), RTCP,RTSP, NTP, HTTP, HTTPS, SSL/TLS, DHCP, FTP, SMTP, ICMP, IGMP, SNMPv1/v2c/v3(MIB-2), ARP, DNS, DDNS, QoS, PIM-SM, UPnP, Bonjour |
| Security                          | HTTPS(SSL) login authentication Digest login authentication IP address filtering User access log 802.1X authentication(EAP-TLS, EAP-LEAP)                                           |
| Application Programming Interface | ONVIF Profile S/G/T<br>SUNAPI(HTTP API)<br>Wisenet open platform                                                                                                                    |
| General                           |                                                                                                                                                                                     |
| Webpage Language                  | English, Korean, Chinese, French, Italian, Spanish, German, Japanese, Russian, Swedish, Portuguese, Czech, Polish, Turkish, Dutch, Hungarian, Greek                                 |
| Memory                            | 1024MB RAM, 256MB Flash                                                                                                                                                             |
| Environmental & Electrical        |                                                                                                                                                                                     |
| Operating Temperature / Humidity  | -40°C~+60°C(-40°F ~ +140°F) / Less than 95% RH                                                                                                                                      |
| Storage Temperature / Humidity    | -30°C~+60°C(-22°F ~ +140°F) / Less than 95% RH                                                                                                                                      |
| Certification                     | IECEx, ATEX, KCs, KC, CE<br>IP67, IK10, PESO certified                                                                                                                              |
| Input Voltage                     | 24VAC                                                                                                                                                                               |
| Power Consumption                 | 24VAC: Max. 99W                                                                                                                                                                     |
| Mechanical                        |                                                                                                                                                                                     |
| Color / Material                  | Metalic Silver / Stainless 316L                                                                                                                                                     |
|                                   |                                                                                                                                                                                     |
| Product Dimensions / Weight       | 355(W)x427(H)x235(D)mm(13.97x16.81x9.25"), 25kg(55.12lb)                                                                                                                            |