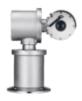

# TNU-6322E

2MP Explosion-proof Camera











#### **Key Features**

- Max. 2MP (1920 x 1080) resolution
- H: 61.8-(Wide)~2.19-(Tele) / V: 36.2-(Wide)~1.24-(Tele) Field of View
- Max. 60fps@2MP (H.265, H.264)
- H.265, H.264, MJPEG codec, WiseStream II
- Day & Night (Auto ICR), WDR (120dB)
- Pan/Tilt: 0.5-/sec ~80-/sec, Endless rotation, Preset (300ea)
- Explosion-proof certificate: IECEx, ATEX, KCs, PESO
- Stainless 316L, Built-in wiper
- IP67, IK10

# Compatible Accessories (Optional)







SBE-100WM

SBE-100B

SBE-100PM



## TNU-6322E

### 2MP Explosion-proof Camera







#### **Specifications**

| Video                       |                                                                                                                                                                              |
|-----------------------------|------------------------------------------------------------------------------------------------------------------------------------------------------------------------------|
| Imaging Device              | 1/2.8" CMOS                                                                                                                                                                  |
| Resolution                  | 1920x1080, 1280x1024, 1280x960, 1280x720, 1024x768, 800x600, 800x448, 720x576, 720x480, 640x480, 640x360, 320x240