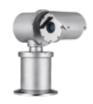

# TNU-6322E

2MP Explosion-proof Camera











#### **Key Features**

- Max. 2MP (1920 x 1080) resolution
- H: 61.8-(Wide)~2.19-(Tele) / V: 36.2-(Wide)~1.24-(Tele) Field of View
- Max. 60fps@2MP (H.265, H.264)
- H.265, H.264, MJPEG codec, WiseStream II
- Day & Night (Auto ICR), WDR (120dB)
- Pan/Tilt: 0.5-/sec ~80-/sec, Endless rotation, Preset (300ea)
- Explosion-proof certificate: IECEx, ATEX, KCs, PESO
- Stainless 316L, Built-in wiper
- IP67, IK10

# Compatible Accessories (Optional)







SBE-100WM

SBE-100B

SBE-100PM



## TNU-6322E

### 2MP Explosion-proof Camera







#### **Specifications**

| Video                       |                                                                                                                                                                              |
|-----------------------------|------------------------------------------------------------------------------------------------------------------------------------------------------------------------------|
| Imaging Device              | 1/2.8" CMOS                                                                                                                                                                  |
| Resolution                  | 1920x1080, 1280x1024, 1280x960, 1280x720, 1024x768, 800x600, 800x448, 720x576, 720x480, 640x480, 640x360, 320x240