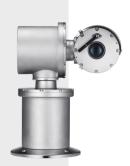

# TNU-6322E

2MP Explosion-proof Camera

#### **Key Features**

- Max. 2MP (1920 x 1080) resolution
- H: 61.8-(Wide)~2.19-(Tele) / V: 36.2-(Wide)~1.24-(Tele) Field of View
- Max. 60fps@2MP (H.265, H.264)
- H.265, H.264, MJPEG codec, WiseStream II
- Day & Night (Auto ICR), WDR (120dB)
- Pan/Tilt: 0.5-/sec ~80-/sec, Endless rotation, Preset (300ea)
- Explosion-proof certificate: IECEx, ATEX, KCs, PESO
- Stainless 316L, Built-in wiper
- IP67, IK10