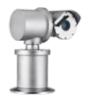

# TNU-6322E

2MP Explosion-proof Camera

#### **Key Features**

- Max. 2MP (1920 x 1080) resolution
- H: 61.8-(Wide)~2.19-(Tele) / V: 36.2-(Wide)~1.24-(Tele) Field of View
- Max. 60fps@2MP (H.265, H.264)
- H.265, H.264, MJPEG codec, WiseStream II
- Day & Night (Auto ICR), WDR (120dB)
- Pan/Tilt: 0.5-/sec ~80-/sec, Endless rotation, Preset (300ea)
- Explosion-proof certificate: IECEx, ATEX, KCs, PESO
- Stainless 316L, Built-in wiper
- IP67, IK10