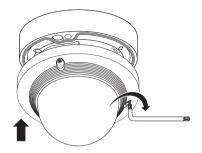

### COMPONENT

As for each sales country, accessories are not the same.

• QND-7012R/7022R/7032R/7082R

## COMPONENT

As for each sales country, accessories are not the same.

• QNO-6014R/7012R/7022R/7032R/6084R/7082R

### COMPONENT

As for each sales country, accessories are not the same.

• QNV-6014R/7012R/7022R/7032R/6084R/7082R