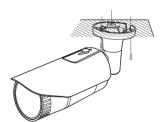

# NETWORK CAMERA Quick Guide

QND-7012R/7022R/7032R/7082R QNV-6014R/7012R/7022R/7032R/6084R/7082R QNO-6014R/7012R/7022R/7032R/6084R/7082R



### COMPONENT

As for each sales country, accessories are not the same.

• QND-7012R/7022R/7032R/7082R

















































## COMPONENT

As for each sales country, accessories are not the same.

• QNO-6014R/7012R/7022R/7032R/6084R/7082R











































### COMPONENT

As for each sales country, accessories are not the same.

• QNV-6014R/7012R/7022R/7032R/6084R/7082R























































#### English

#### PASSWORD SETTING

When you access the product for the first time, you must register the login password.

| New password                                                                                                                            |                                                                                                                                                                                                                                                                                                         |
|---------------------------------