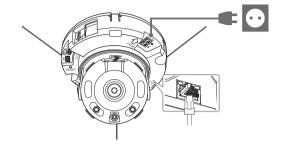

### COMPONENT

As for each sales country, accessories are not the same.

• QND-7012R/7022R/7032R/7082R

## COMPONENT

As for each sales country, accessories are not the same.

• QNO-6014R/7012R/7022R/7032R/6084R/7082R

### COMPONENT

As for each sales country, accessories are not the same.

• QNV-6014R/7012R/7022R/7032R/6084R/7082R