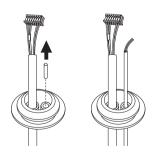

### COMPONENT

As for each sales country, accessories are not the same.

• QND-7012R/7022R/7032R/7082R

## COMPONENT

As for each sales country, accessories are not the same.

• QNO-6014R/7012R/7022R/7032R/6084R/7082R

### COMPONENT

As for each sales country, accessories are not the same.

• QNV-6014R/7012R/7022R/7032R/6084R/7082R