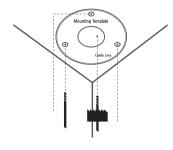

# NETWORK CAMERA Quick Guide

QND-7012R/7022R/7032R/7082R QNV-6014R/7012R/7022R/7032R/6084R/7082R QNO-6014R/7012R/7022R/7032R/6084R/7082R



### COMPONENT

As for each sales country, accessories are not the same.

• QND-7012R/7022R/7032R/7082R

















































## COMPONENT

As for each sales country, accessories are not the same.

• QNO-6014R/7012R/7022R/7032R/6084R/7082R











































### COMPONENT

As for each sales country, accessories are not the same.

• QNV-6014R/7012R/7022R/7032R/6084R/7082R























































#### English

#### PASSWORD SETTING

When you access the product for the first time, you must register the login password.

| New password                                                                                                                            |                                                                                                                                                                                                                                                                                                         |
|-------------------------------