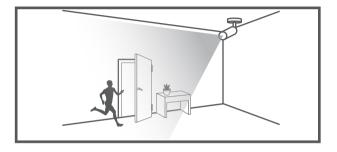

# NETWORK CAMERA Quick Guide

QND-7012R/7022R/7032R/7082R QNV-6014R/7012R/7022R/7032R/6084R/7082R QNO-6014R/7012R/7022R/7032R/6084R/7082R



### COMPONENT

As for each sales country, accessories are not the same.

• QND-7012R/7022R/7032R/7082R

















































## COMPONENT

As for each sales country, accessories are not the same.

• QNO-6014R/7012R/7022R/7032R/6084R/7082R











































### COMPONENT

As for each sales country, accessories are not the same.

• QNV-6014R/7012R/7022R/7032R/6084R/7082R























































#### English

#### PASSWORD SETTING

When you access the product for the first time, you must register the login password.

| New password                                                                                                                            |                                                                                                                                                                                                                                                                                                         |
|---------------------------------------