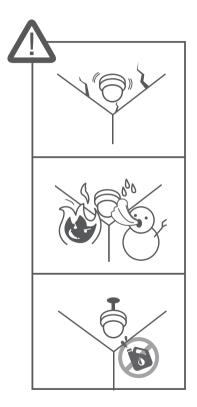

# NETWORK CAMERA Quick Guide

QND-7012R/7022R/7032R/7082R QNV-6014R/7012R/7022R/7032R/6084R/7082R QNO-6014R/7012R/7022R/7032R/6084R/7082R



### COMPONENT

As for each sales country, accessories are not the same.

• QND-7012R/7022R/7032R/7082R

















































## COMPONENT

As for each sales country, accessories are not the same.

• QNO-6014R/7012R/7022R/7032R/6084R/7082R











































### COMPONENT

As for each sales country, accessories are not the same.

• QNV-6014R/7012R/7022R/7032R/6084R/7082R























































#### English

#### PASSWORD SETTING

When you access the product for the first time, you must register the login password.

| New password                                                                                                                            |