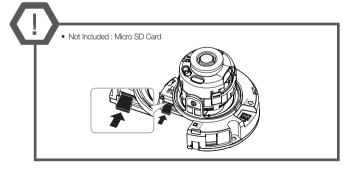

# NETWORK CAMERA Quick Guide

QND-7012R/7022R/7032R/7082R QNV-6014R/7012R/7022R/7032R/6084R/7082R QNO-6014R/7012R/7022R/7032R/6084R/7082R



### COMPONENT

As for each sales country, accessories are not the same.

• QND-7012R/7022R/7032R/7082R

















































## COMPONENT

As for each sales country, accessories are not the same.

• QNO-6014R/7012R/7022R/7032R/6084R/7082R











































### COMPONENT

As for each sales country, accessories are not the same.

• QNV-6014R/7012R/7022R/7032R/6084R/7082R























































#### English

#### PASSWORD SETTING

When you access the product for the first time, you must register the login password.

| New password                                                                                                                            |