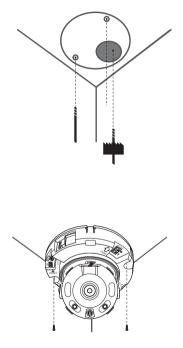

### COMPONENT

As for each sales country, accessories are not the same.

• QND-7012R/7022R/7032R/7082R

## COMPONENT

As for each sales country, accessories are not the same.

• QNO-6014R/7012R/7022R/7032R/6084R/7082R

### COMPONENT

As for each sales country, accessories are not the same.

• QNV-6014R/7012R/7022R/7032R/6084R/7082R