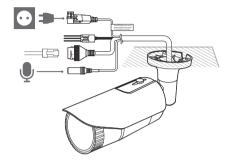

# NETWORK CAMERA Quick Guide

QND-7012R/7022R/7032R/7082R QNV-6014R/7012R/7022R/7032R/6084R/7082R QNO-6014R/7012R/7022R/7032R/6084R/7082R



### COMPONENT

As for each sales country, accessories are not the same.

• QND-7012R/7022R/7032R/7082R

















































## COMPONENT

As for each sales country, accessories are not the same.

• QNO-6014R/7012R/7022R/7032R/6084R/7082R











































### COMPONENT

As for each sales country, accessories are not the same.

• QNV-6014R/7012R/7022R/7032R/6084R/7082R























































#### English

#### PASSWORD SETTING

When you access the product for the first time, you must register the login password.

| New password                                                                                                                            |                                                                                                                                                                                                                                                                                                         |
|-----------------------------------