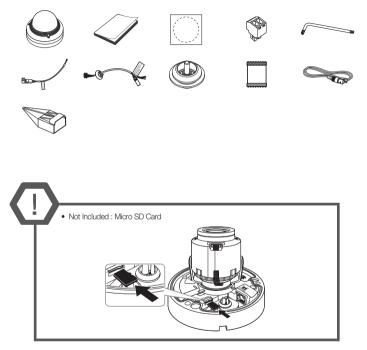

### COMPONENT

As for each sales country, accessories are not the same.

• QND-7012R/7022R/7032R/7082R

## COMPONENT

As for each sales country, accessories are not the same.

• QNO-6014R/7012R/7022R/7032R/6084R/7082R

### COMPONENT

As for each sales country, accessories are not the same.

• QNV-6014R/7012R/7022R/7032R/6084R/7082R