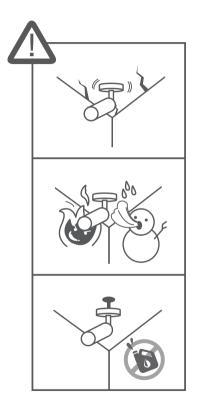

1

 For a new password with 8 to 9 digits, you must use at least 3 of the following: uppercase/ lowercase letters, numbers and special characters. For a password with 10 to 15 digits, you must use at least 2 types of those mentioned.

- Special characters that are allowed.
   : ~!@#\$%^\*()\_-+=|{}[].?/
- For higher security, you are not recommended to repeat the same characters or consecutive keyboard inputs for your passwords.
- If you lost your password, you can press the [RESET] button to initialize the product. So, don't lose your password by using a memo pad or memorizing it.