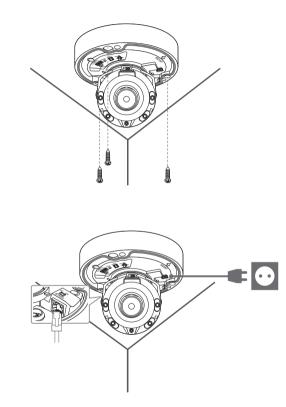

### COMPONENT

As for each sales country, accessories are not the same.

• QND-7012R/7022R/7032R/7082R

## COMPONENT

As for each sales country, accessories are not the same.

• QNO-6014R/7012R/7022R/7032R/6084R/7082R

### COMPONENT

As for each sales country, accessories are not the same.

• QNV-6014R/7012R/7022R/7032R/6084R/7082R