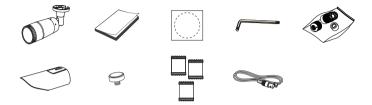

### COMPONENT

As for each sales country, accessories are not the same.

• QND-7012R/7022R/7032R/7082R

## COMPONENT

As for each sales country, accessories are not the same.

• QNO-6014R/7012R/7022R/7032R/6084R/7082R

### COMPONENT

As for each sales country, accessories are not the same.

• QNV-6014R/7012R/7022R/7032R/6084R/7082R