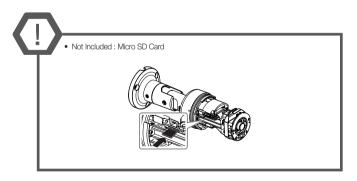

# NETWORK CAMERA Quick Guide

QND-7012R/7022R/7032R/7082R QNV-6014R/7012R/7022R/7032R/6084R/7082R QNO-6014R/7012R/7022R/7032R/6084R/7082R



### COMPONENT

As for each sales country, accessories are not the same.

• QND-7012R/7022R/7032R/7082R

















































## COMPONENT

As for each sales country, accessories are not the same.

• QNO-6014R/7012R/7022R/7032R/6084R/7082R











































### COMPONENT

As for each sales country, accessories are not the same.

• QNV-6014R/7012R/7022R/7032R/6084R/7082R























































#### English

#### PASSWORD SETTING

When you access the product for the first time, you must register the login password.

| New password                                                                                                                            |                                                                                                                                                                                                                                                                                                         |
|---------------------------