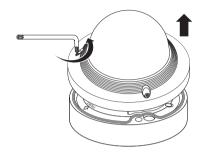

### COMPONENT

As for each sales country, accessories are not the same.

• QND-7012R/7022R/7032R/7082R

### COMPONENT

As for each sales country, accessories are not the same.

• QNV-6014R/7012R/7022R/7032R/6084R/7082R