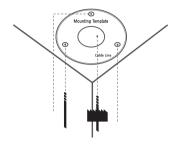

## NETWORK CAMERA Quick Guide

QND-6012R/6022R/6032R/6072R/6082R QNV-6012R/6022R/6032R/6072R/6082R QNO-6012R/6022R/6032R/6072R/6082R

CE

## COMPONENT

As for each sales country, accessories are not the same.

• QND-6012R/6022R/6032R/6072R/6082R











































## COMPONENT

As for each sales country, accessories are not the same.

• QNO-6012R/6022R/6032R/6072R/6082R











































### COMPONENT

As for each sales country, accessories are not the same.

• QNV-6012R/6022R/6032R/6072R/6082R

















































#### PASSWORD SETTING

When you access the product for the first time, you must register the login password.

When the "**Password change**" window appears, enter the new password.

| New password                       |                                                     |
|------------------------------------|-----------------------------------------------------|
| Confirm new password               |                                                     |
| . If the password is 8 to 9 letter | s long, then it should be a combination of at least |



 For a new password with 8 to 9 digits, you must