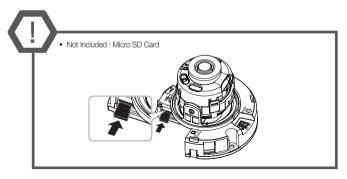

## NETWORK CAMERA Quick Guide

QND-6012R/6022R/6032R/6072R/6082R QNV-6012R/6022R/6032R/6072R/6082R QNO-6012R/6022R/6032R/6072R/6082R

CE

## COMPONENT

As for each sales country, accessories are not the same.

• QND-6012R/6022R/6032R/6072R/6082R











































## COMPONENT

As for each sales country, accessories are not the same.

• QNO-6012R/6022R/6032R/6072R/6082R











































### COMPONENT

As for each sales country, accessories are not the same.

• QNV-6012R/6022R/6032R/6072R/6082R

















































#### PASSWORD SETTING

When you access the product for the first time, you must register the login password.

When the "**Password change**" window appears, enter the new password.

| New password                       |                                                     |
|------------------------------------|-----------------------------------------------------|
| Confirm new password               |