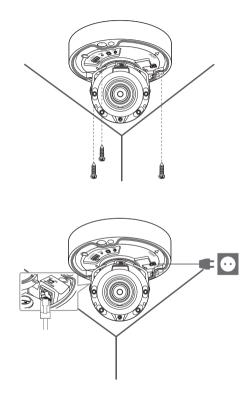

## COMPONENT

As for each sales country, accessories are not the same.

• QND-6012R/6022R/6032R/6072R/6082R

## COMPONENT

As for each sales country, accessories are not the same.

• QNO-6012R/6022R/6032R/6072R/6082R

### COMPONENT

As for each sales country, accessories are not the same.

• QNV-6012R/6022R/6032R/6072R/6082R