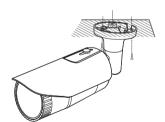

## NETWORK CAMERA Quick Guide

QND-6012R/6022R/6032R/6072R/6082R QNV-6012R/6022R/6032R/6072R/6082R QNO-6012R/6022R/6032R/6072R/6082R

CE

## COMPONENT

As for each sales country, accessories are not the same.

• QND-6012R/6022R/6032R/6072R/6082R











































## COMPONENT

As for each sales country, accessories are not the same.

• QNO-6012R/6022R/6032R/6072R/6082R











































### COMPONENT

As for each sales country, accessories are not the same.

• QNV-6012R/6022R/6032R/6072R/6082R

















































#### PASSWORD SETTING

When you access the product for the first time, you must register the login password.

When the "**Password change**" window appears, enter the new password.

| New password                       |                                                     |
|------------------------------------|-----------------------------------------------------|
| Confirm new password               |                                                     |
| . If the password is 8 to 9 letter | s long, then it should be a combination of at least |



 For a new password with 8 to 9 digits, you must us