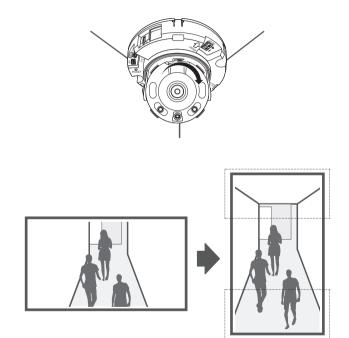

## NETWORK CAMERA Quick Guide

QND-6012R/6022R/6032R/6072R/6082R QNV-6012R/6022R/6032R/6072R/6082R QNO-6012R/6022R/6032R/6072R/6082R

CE