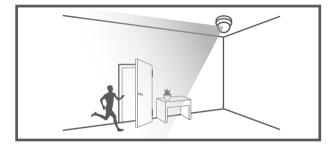

## NETWORK CAMERA Quick Guide

QND-6012R/6022R/6032R/6072R/6082R QNV-6012R/6022R/6032R/6072R/6082R QNO-6012R/6022R/6032R/6072R/6082R

CE

## COMPONENT

As for each sales country, accessories are not the same.

• QND-6012R/6022R/6032R/6072R/6082R











































## COMPONENT

As for each sales country, accessories are not the same.

• QNO-6012R/6022R/6032R/6072R/6082R











































### COMPONENT

As for each sales country, accessories are not the same.

• QNV-6012R/6022R/6032R/6072R/6082R

















































#### PASSWORD SETTING

When you access the product for the first time, you must register the login password.

When the "**Password change**" window appears, enter the new password.

| New password                       |                                                     |
|------------------------------------|-----------------------------------------------------|
| Confirm new password               |                                                     |
| . If t