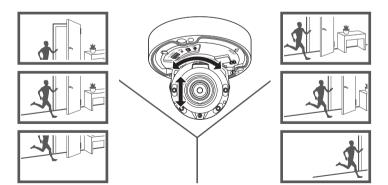

## NETWORK CAMERA Quick Guide

QND-6012R/6022R/6032R/6072R/6082R QNV-6012R/6022R/6032R/6072R/6082R QNO-6012R/6022R/6032R/6072R/6082R

CE

## COMPONENT

As for each sales country, accessories are not the same.

• QND-6012R/6022R/6032R/6072R/6082R











































## COMPONENT

As for each sales country, accessories are not the same.

• QNO-6012R/6022R/6032R/6072R/6082R











































### COMPONENT

As for each sales country, accessories are not the same.

• QNV-6012R/6022R/6032R/6072R/6082R

















































#### PASSWORD SETTING

When you access the product for the first time, you must register the login password.

When the "**Password change**" window appears, enter the new password.

| New password                       |                                                     |
|------------------------------------|-----------------------------------------------------|
| Confirm new password               |                                                     |
| . If the password is 8 to 9 letter | s long, then it should be a combination of at least |



 For a new password with 8 to 9 digits, you must use at least 3 of the following: uppercase/ lowercase letters, numbers and special characters. For a password with 10 to 15 digits, you must use at least 2 types of those mentioned