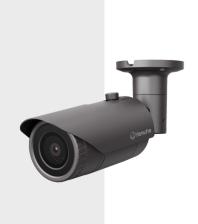

## QNO-8020R

5M H.265 IR Bullet Camera

#### **Key Features**

- Max. 5Megapixel (2592 x 1944) resolution
- 4mm fixed lens
- 0.15Lux (Color), OLux (B/W, IR LED on)
- H.265, H.264, MJPEG codec support, Multiple streaming
- Day&Night (ICR), WDR (120dB)
- Tampering, Motion detection, Defocus detection
- $\bullet$  Micro SD / SDHC / SDXC memory slot (Max. 128GB)
- Hallway view, WiseStream II support
- IR Viewable length 25m (82.02ft)
- IP66, IK10, PoE

### QNO-8020R

5M H.265 IR Bullet Camera