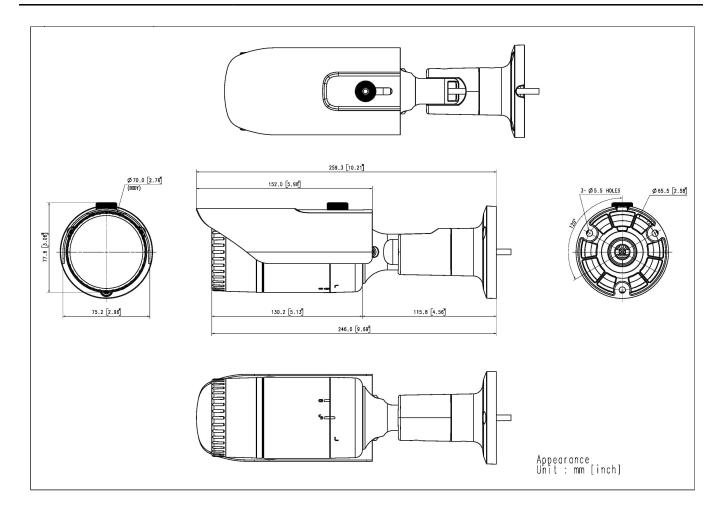

|
| DUCKDOX                           | 2DO 100D1                                                                                                                                                                              |

Design and specifications are subject to change without notice. The latest product information / specification can be found at HanwhaVision.com Hanwha Vision is formerly known as Hanwha Techwin.





| DORI (EN62676-4 standard) |                 |
|---------------------------|-----------------|
| Detect (25PPM/ 8PPF)      | 62.0m(203.39ft) |
| Observe (63PPM/ 19PPF)    | 24.8m(81.36ft)  |
| Recognize (125PPM/ 38PPF) | 12.4m(40.68ft)  |
| Identify (250PPM/ 76PPF)  | 6.2m(20.34ft)   |



### QNO-8020R

5M H.265 IR Bullet Camera







CAD Unit:mm [inch]