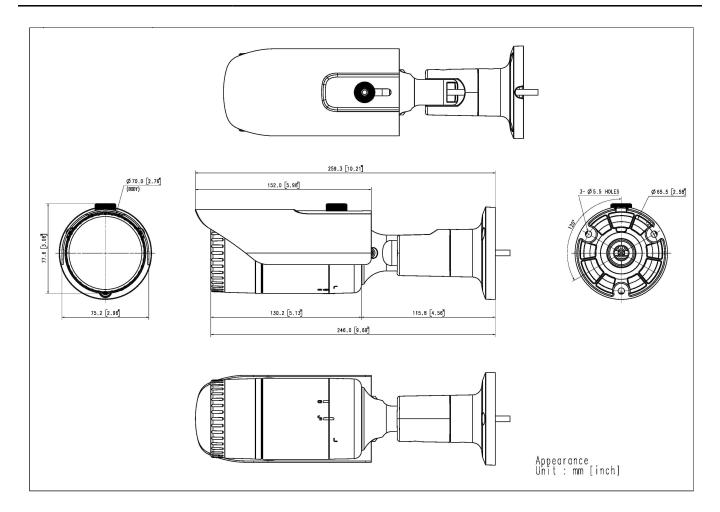

|
|                                   |                                                                                                                                                                                        |

Design and specifications are subject to change without notice. The latest product information / specification can be found at HanwhaVision.com Hanwha Vision is formerly known as Hanwha Techwin.





| DORI (EN62676-4 standard) |                 |
|---------------------------|-----------------|
| Detect (25PPM/ 8PPF)      | 40.0m(131.20ft) |
| Observe (63PPM/ 19PPF)    | 16.0m(52.48ft)  |
| Recognize (125PPM/ 38PPF) | 8.0m(26.24ft)   |
| Identify (250PPM/ 76PPF)  | 4.0m(13.12ft)   |



### QNO-8010R

5M H.265 IR Bullet Camera







CAD Unit:mm [inch]