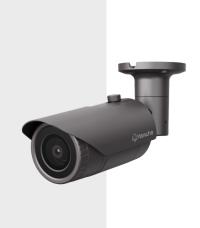

## QNO-8010R

5M H.265 IR Bullet Camera

#### **Key Features**

- Max. 5Megapixel (2592 x 1944) resolution
- 2.8mm fixed lens
- 0.15Lux (Color), OLux (B/W, IR LED on)
- H.265, H.264, MJPEG codec support, Multiple streaming
- Day&Night (ICR), WDR (120dB)
- Tampering, Motion detection, Defocus detection
- $\bullet$  Micro SD / SDHC / SDXC memory slot (Max. 128GB)
- Hallway view, WiseStream II support
- IR Viewable length 20m (65.62ft)
- IP66, IK10, PoE