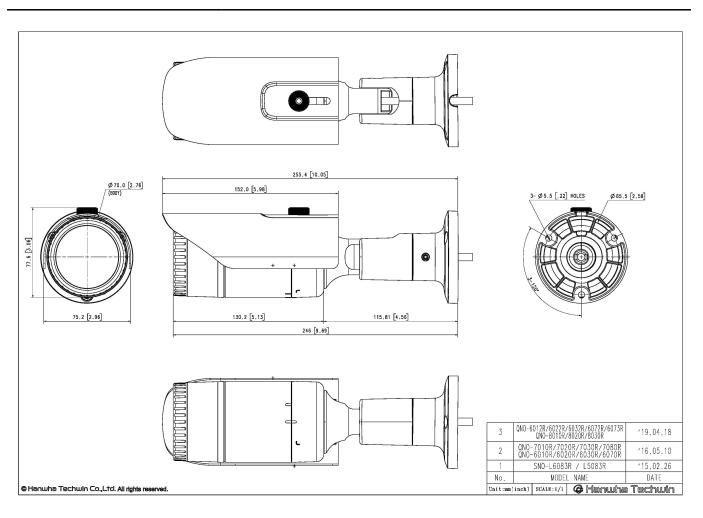

|
|-----------------------------------|-------------------------------------------|
| Color / Material                  | Dark grey / Aluminum                      |
| Product Dimensions / Weight       | ø70.0x246.0mm(ø2.76x9.69"), 700g(1.54 lb) |
| Compatible Conduit hole / Gangbox | Single, Double, 4"Octagon                 |
| Backbox                           | SBO-100B1, SBO-147B                       |

#### QNO-7012R



| DORI (EN62676-4 standard) |                 |
|---------------------------|-----------------|
| Detect (25PPM/ 8PPF)      | 37.5m(123.17ft) |
| Observe (63PPM/ 19PPF)    | 15.0m(49.27ft)  |
| Recognize (125PPM/ 38PPF) | 7.5m(24.63ft)   |
| Identify (250PPM/ 76PPF)  | 3.8m(12.32ft)   |



## **QNO-7012R** 4MP IR Bullet Camera



CAD

Unit:mm [inch]