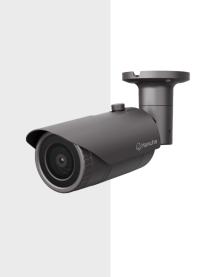

# **QNO-7012R** 4MP IR Bullet Camera

**Key Features** 

Maximum 4MP resolution

- Color : 0.15Lux (F2.0, 1/30sec) B/W : OLux (IR LED On)
- 2.8mm fixed focal
- H.265, H.264, MJPEG codec supported, Multiple streaming
- Motion detection, Tampering, Defocus detection
- Hallway view (90°/270°), LDC support
- Micro SD/SDHC/SDXC memory slot (128GB)
- IR viewable length 20m (65.62ft)
- IP66, IK10, PoE, 12VDC