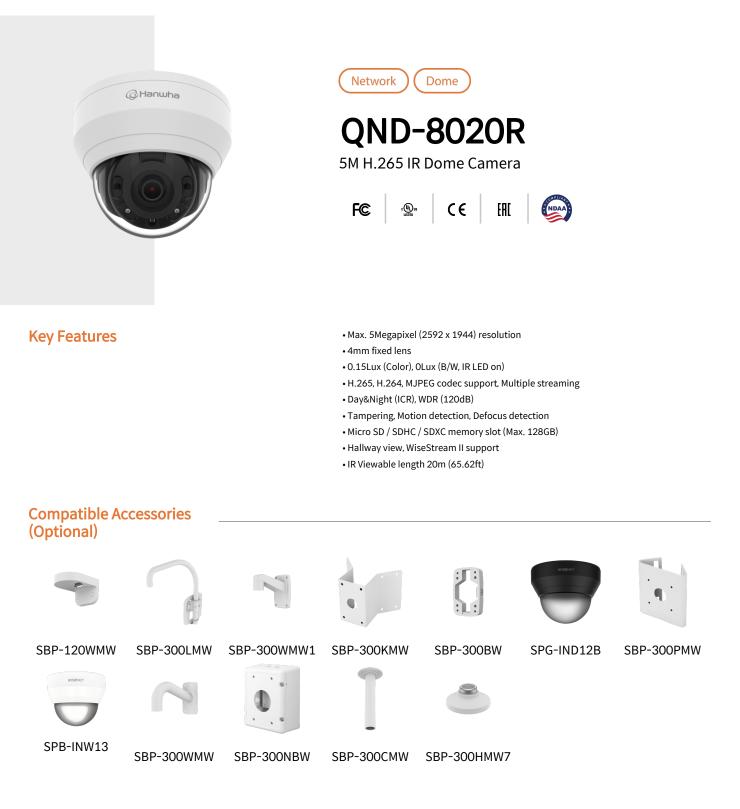

5M H.265 IR Dome Camera





### **Specifications**

| Video                     |                                                                                                                                                                                                                                                |
|---------------------------|------------------------------------------------------------------------------------------------------------------------------------------------------------------------------------------------------------------------------------------------|
| Imaging Device            | 1/2.8" CMOS