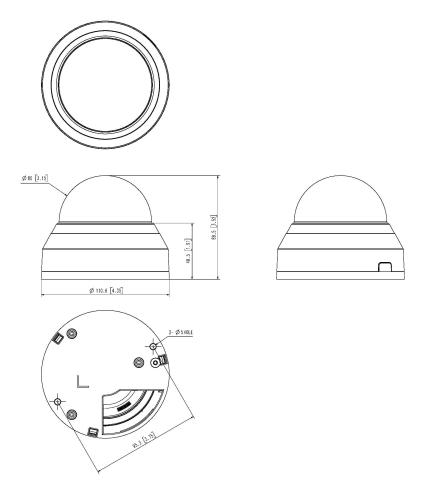

| Alarm Events                      | When alarm trigger occurred<br>- File upload(image): e-mail/FTP<br>- Notification: e-mail<br>- Recording: SD/SDHC/SDXC or NAS recording at event triggers<br>- Alarm output<br>- Handover: PTZ preset |
|-----------------------------------|-------------------------------------------------------------------------------------------------------------------------------------------------------------------------------------------------------|
| Light Type                        | IR LED (850nm)                                                                                                                                                                                        |
| Light Viewable Length             | 20m(65.62ft)                                                                                                                                                                                          |
|                                   |                                                                                                                                                                                                       |
| Network                           |                                                                                                                                                                                                       |
| Ethernet                          | RJ-45(10/100BASE-T)                                                                                                                                                                                   |
| Video Compression                 | H.265/H.264: Main/High, MJPEG                                                                                                                                                                         |
| Smart Codec                       | WiseStream II                                                                                                                                                                                         |
| Bitrate Control                   | H.264/H.265: CBR or VBR<br>MJPEG: VBR                                                                                                                                                                 |
| Streaming                         | Unicast(6 users) / Multicast<br>Multiple streaming(Up to 3 profiles)                                                                                                                                  |
| Protocol                          | IPv4, IPv6, TCP/IP, UDP/IP, RTP(UDP), RTP(TCP), RTCP, RTSP, NTP, HTTP, HTTPS, SSL/TLS, DHCP, FTP, SMTP, ICMP, IGMP, SNMPv1/v2c/v3(MIB-2), ARP, DNS, DDNS, QoS, UPnP, Bonjour, LLDP                    |
| Application Programming Interface | ONVIF Profile S/G/T<br>SUNAPI(HTTP API)<br>Wisenet open platform                                                                                                                                      |
| Security                          |                                                                                                                                                                                                       |
| OS / Firmware Protect             | Firmware encryption                                                                                                                                                                                   |
| User authentication               | Digest Authentication, Prevent brute-force attack                                                                                                                                                     |
| Network authentication            | 802.1X Authentication(EAP-TLS, EAP-LEAP, EAP-PEAP MSCHAPv2)                                                                                                                                           |
| Secure Communication              | HTTPS, SRTP, WSS(Websocket secure)                                                                                                                                                                    |
| Access Control                    | Access control based on IP address                                                                                                                                                                    |
| Data Protect                      | Authentication information encryption, ZIP compression encryption                                                                                                                                     |
| Audit                             | User Access/System/Event log management                                                                                                                                                               |
| Device ID                         | Device Certificate(Hanwha Private Root CA)                                                                                                                                                            |
| Secure Storage                    | SDcard partition encrypt                                                                                                                                                                              |
| General                           |                                                                                                                                                                                                       |
| Webpage Language                  | English, Korean, Chinese, French, Italian, Spanish, German, Japanese, Russian, Portuguese, Czech,<br>Polish, Turkish, Dutch                                                                           |
| Edge Storage                      | Micro SD/SDHC/SDXC 1slot 128GB                                                                                                                                                                        |
| Memory                            | 512MB RAM, 256MB Flash                                                                                                                                                                                |
| Environmental & Electrical        |                                                                                                                                                                                                       |
| Operating Temperature / Humidity  | -10°C~+55°C(+14°F~+131°F) / 0~90% RH(non-condensing)                                                                                                                                                  |
| Storage Temperature / Humidity    | -30°C~+60°C(-22°F~+140°F) / 0~90% RH                                                                                                                                                                  |
| Input Voltage                     | PoE(IEEE802.3af, Class3)                                                                                                                                                                              |
| Power Consumption                 | PoE: Max 6.80W, typical 5.00W                                                                                                                                                                         |
| Mechanical                        |                                                                                                                                                                                                       |
| Color / Material                  | White / Plastic, Aluminum                                                                                                                                                                             |
| RAL Code                          | RAL9003                                                                                                                                                                                               |
| Product Dimensions / Weight       | ø110.6x89.5mm(ø4.35x3.52"), 360g(0.79 lb)                                                                                                                                                             |
| Hanging Mount (Dome)              | SBP-300HMW7                                                                                                                                                                                           |
|                                   |                                                                                                                                                                                                       |