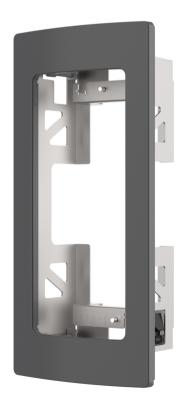

## **AXIS TA8201 Recessed Mount**

## For discreet door station installation

Recessed mount offering neat and easy installation of the AXIS A8207-VE Network Video Door Station. The same visual design and color as the door station give a discreet, professional installation, and also makes it less attractive for vandalizing. Multiple mounting and wiring options are available, along with a robust construction that makes it suitable for most situations and wall types.

- > For installation in walls
- > Indoor and outdoor installation
- > For AXIS A8207-VE Network Video Door Station
- > Quick and easy installation

www.cxis.com T10129245/EN/M2.2/2010

## **AXIS TA8201 Recessed Mount**

| General             |                                              |
|---------------------|----------------------------------------------|
| Compatible products | AXIS A8207-VE Network Video Door Station     |
| Casing              | Aluminum, steel<br>Color: metallic dark grey |
| Mounting            | Recessed in wall                             |
| Sustainability      | PVC free                                     |