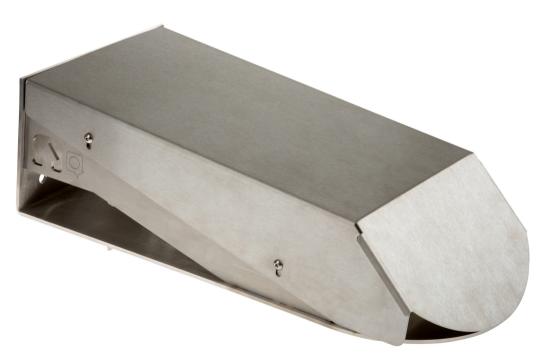

## Wall mount for explosion-protected PTZ network cameras

Wall Mount ExCam XPT is designed for ExCam XPT Q6055 Explosion-Portected PTZ Network Camera. The wall mount has a two-part design made of stainless steel. A protective hood for the bracket is also included to protect the cable glands according to 60079-14, and to prevent cables from exposure to direct splash water. It is ideal for onshore, offshore, marine, and heavy industrial applications.

- > Made of stainless steel EN 1.4404 (ASTM 316L)
- > Resistant to corrosion
- > Sturdy and safe
- > Compatible with ExCam XPT Q6055

## Wall Mount ExCam XPT

| General               |                                                        |
|-----------------------|--------------------------------------------------------|
| Supported<br>products | ExCam XPT Q6055 Explosion-Protected PTZ Network Camera |
| Material              | Stainless steel EN 1.4404 (ASTM 316L)                  |
| Maximum load          | 45 kg (99 lb)                                          |
| Dimensions            | 464 x 143 x 220 mm (18 1/4 x 5 5/8 x 8 11/16 in)       |