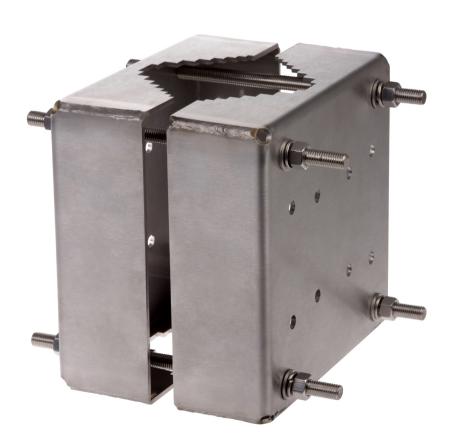

## Pole mount for explosion-protected PTZ network cameras

Pole Mount ExCam XPT is made of stainless steel and designed for ExCam XPT Q6055 Explosion-Protected PTZ Network Camera. Together with the required Wall Mount ExCam XPT, it allows the camera to be mounted on poles. Pole Mount ExCam XPT is suitable for pole diameters between 110 to 150 mm (4.3 to 5.9 in). The pole mount is ideal for onshore, offshore, marine, and heavy industrial applications.

- > Made of stainless steel EN 1.4404 (ASTM 316L)
- > For pole diameters from 110 to 150 mm (4.3 to 5.9 in)
- > Resistant to corrosion
- > Sturdy and safe
- > Compatible with ExCam XPT Q6055

WWW.CXIS.COM T10128983/EN/M3.2/2010

## Pole Mount ExCam XPT

| General            |                                                           |
|--------------------|-----------------------------------------------------------|
| Supported products | ExCam XPT Q6055 Explosion-Protected PTZ Network Camera    |
| Material           | Stainless steel EN 1.4404 (ASTM 316L)                     |
| Maximum load       | 50 kg (110 lb)                                            |
| Dimensions         | 228 x 376 x 155 mm (9 x 14 13/16 x 6 1/8 in) without pole |
| Weight             | 3.5 kg (7.7 lb)                                           |