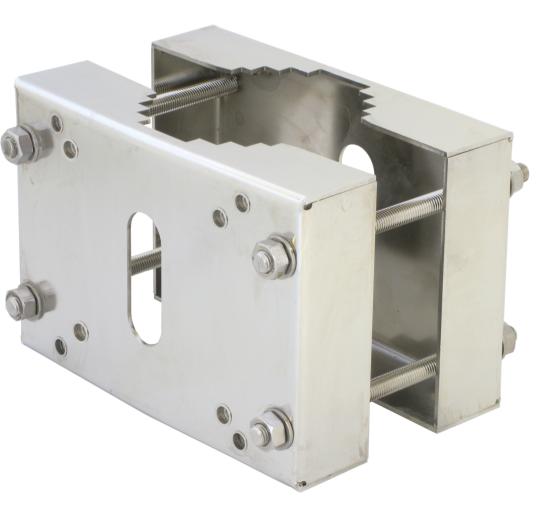

## **Ex Pole Mount XF40** Explosion-protected pole mount

Ex Pole Mount XF40 is an electropolished 316L stainless steel pole mount. Together with the required Ex Wall Mount XF40, it allows the fixed explosion-protected network cameras to be mounted on poles. It is designed for poles with a diameter between 90 to 120 mm (3.5 to 4.7 in) in diameter. The pole mount is ideal for onshore, offshore, marine and heavy industrial applications.

- > Electropolish stainless steel finish (SS 316L)
- > For poles with 90-120 mm (3.5-4.7 in) in diameter

## Ex Pole Mount XF40

| General                 |                                         |
|-------------------------|-----------------------------------------|
| Compatible<br>products  | Explosion-protected network cameras     |
| Mounting                | Ø90–120 mm (Ø3.5–4.7 in) poles          |
| Material                | Electropolish SS 316L stainless steel   |
| Maximum load            | 55 kg (121 lb)                          |
| Dimensions              | 170 x 250 x 200 mm (6.7 x 9.8 x 7.9 in) |
| Weight                  | 4.2 kg (9.3 lb)                         |
| Required<br>accessories | Ex Wall Mount XF40                      |
| Warranty                | 3-year warranty, see axis.com/warranty  |