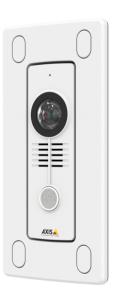

## **AXIS A8105-E Flush Mount**

## For discreet recessed mount

AXIS A8105-E Flush Mount is a recessed aluminum mount that enables low profile mounting of AXIS A8105-E Network Video Door Station in walls both indoors and outdoors. The same visual design and color as the door station give a discreet, professional installation. The flush mount is delivered with screw covers to conceal its mounting screws, further improving its sleek appearance.

- > For installation in walls
- > Coated aluminum body
- > Indoor and outdoor installation
- > Suitable for AXIS A8105-E Network Video Door Station