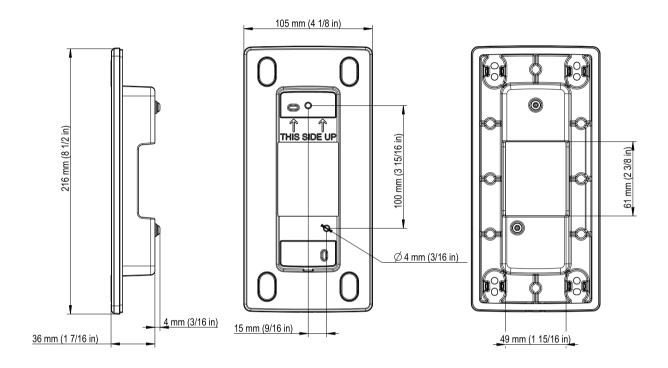

## **AXIS A8105-E Flush Mount**

## For discreet recessed mount

AXIS A8105-E Flush Mount is a recessed aluminum mount that enables low profile mounting of AXIS A8105-E Network Video Door Station in walls both indoors and outdoors. The same visual design and color as the door station give a discreet, professional installation. The flush mount is delivered with screw covers to conceal its mounting screws, further improving its sleek appearance.

## **AXIS A8105-E Flush Mount**

| General            |                                         |
|--------------------|-----------------------------------------|
| Supported products | AXIS A8105–E Network Video Door Station |
| Mounting           | Recessed in wall                        |
| Environment        | Outdoor/Indoor                          |
| Casing             | Aluminium Color: White NCS S 1002-R     |

| Weight               | 0.25 kg (0.55 lb)                                       |
|----------------------|---------------------------------------------------------|
| Included accessories | Screw Covers, Resitorx Screws TR 20, Installation Guide |
| Warranty             | Axis 3-year warranty, see www.axis.com/warranty         |