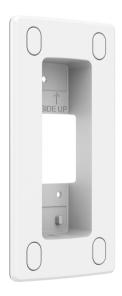

## **AXIS A8105-E Flush Mount**

## For discreet recessed mount

AXIS A8105-E Flush Mount is a recessed aluminum mount that enables low profile mounting of AXIS A8105-E Network Video Door Station in walls both indoors and outdoors. The same visual design and color as the door station give a discreet, professional installation. The flush mount is delivered with screw covers to conceal its mounting screws, further improving its sleek appearance.

- > For installation in walls
- > Coated aluminum body
- > Indoor and outdoor installation
- > Suitable for AXIS A8105-E Network Video Door Station