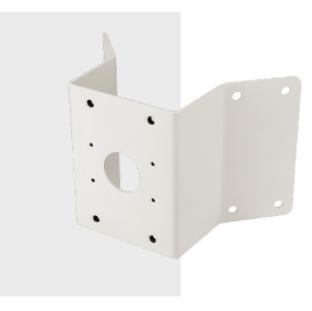

# **SBP-300KM1**

**Corner Mount** 

#### **Key Features**

• Material: Aluminum

• Dimensions: 280(W)x183(H)x159(D)mm(11.02"x7.20"x6.26")

• Weight: 800g(1.76 lb)

• Color : Ivory

• Supported products: XNV-6120R

- For further compatible models, please check out Wisenet Toolbox Plus

#### Mechanical

| Color                       | lvory                                                     |
|-----------------------------|-----------------------------------------------------------|
| Material                    | Aluminum                                                  |
| Product dimensions / weight | 280(W)x183(H)x159(D)mm(11.02"x7.20"x6.26"), 800g(1.76 lb) |