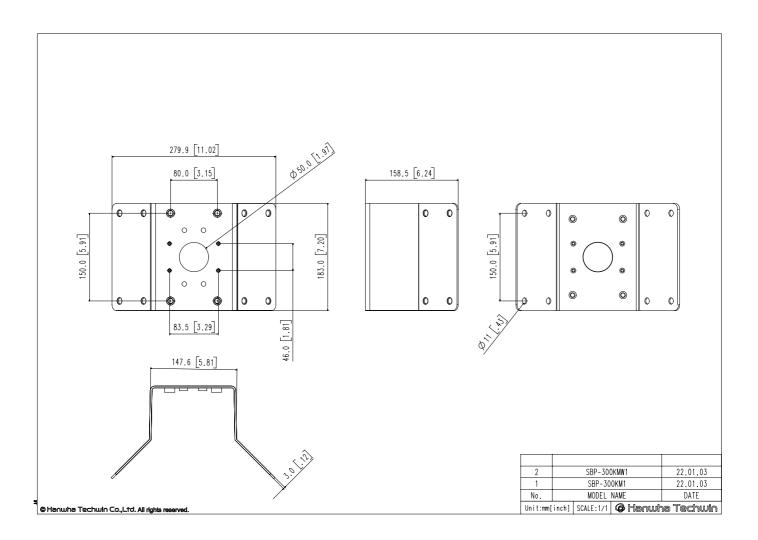

SBP-300KM1**

**Corner Mount** 



#### **Key Features**

• Material: Aluminum

• Dimensions: 280(W)x183(H)x159(D)mm(11.02"x7.20"x6.26")

• Weight: 800g(1.76 lb)

• Color : Ivory

• Supported products: XNV-6120R

- For further compatible models, please check out Wisenet Toolbox Plus





## **SBP-300KM1**

**Corner Mount** 

### **Specifications**

#### Mechanical

| Color                       | lvory                                                     |
|-----------------------------|-----------------------------------------------------------|
| Material                    | Aluminum                                                  |
| Product dimensions / weight | 280(W)x183(H)x159(D)mm(11.02"x7.20"x6.26"), 800g(1.76 lb) |





## **SBP-300KM1**

**Corner Mount** 

CAD Unit: mm [inch]