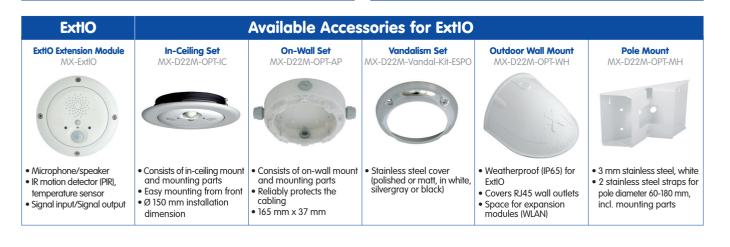

| Technical Specifications ExtlO |                                                                                                                                                                                                                                        |                       |                                                                                                               |  |
|--------------------------------|----------------------------------------------------------------------------------------------------------------------------------------------------------------------------------------------------------------------------------------|-----------------------|---------------------------------------------------------------------------------------------------------------|--|
| Interfaces                     | USB, Ethernet 10/100 Mbps (from Q3/2008)                                                                                                                                                                                               | Status display        | 2 Status LEDs                                                                                                 |  |
| Audio                          | Microphone and speaker,<br>integrated amplifier and equalizer                                                                                                                                                                          | Certificates          | EMV (DIN 61000), FCC Part 15 for Class B Devices,                                                             |  |
| Input contacts Output contacts | 2 Signal inputs (galvanically separated)<br>Safety extra-low voltage, SELV (AC/DC)<br>Switching voltage of ExtIO provided (also external)<br>2 Signal outputs (potential-free)<br>Safety extra-low voltage, SELV (AC/DC), up to 100 mA | Operating conditions  | IP65 (DIN EN 60529)                                                                                           |  |
|                                |                                                                                                                                                                                                                                        | Operating temperature | e -30° to +60 °C (-22°F to +140°F) (DIN EN 50125)                                                             |  |
|                                |                                                                                                                                                                                                                                        | Power supply          | USB, Power over Ethernet (PoE)                                                                                |  |
|                                |                                                                                                                                                                                                                                        | Power input           | typ. 1 W                                                                                                      |  |
| Sensors                        | Passive IR motion detector (PIR)<br>Temperature sensor for room temperature<br>Dawn sensor<br>IR remote sensor<br>2 illuminated buttons                                                                                                | Dimensions            | $\varnothing$ x H: 16 x 4,5 cm, compatible with D22 accessories                                               |  |
|                                |                                                                                                                                                                                                                                        | Weight                | ca. 430 g                                                                                                     |  |
|                                |                                                                                                                                                                                                                                        | Standard delivery     | Housing (high-resistance composites - PBT-30GF), white,<br>speaker cable, mounting parts, patch cable, manual |  |