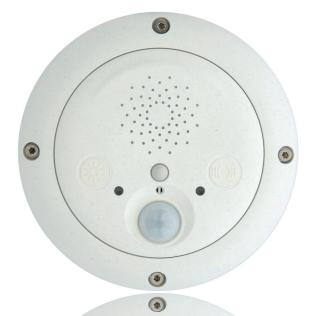

## **ExtlO Opens New Horizons For Cameras**

With its new ExtIO module, MOBOTIX leads the way to completely new technology. The ExtIO can be connected to a camera either directly via USB or through a network and extends the MOBOTIX camera to a high-performance audio unit with microphone and speaker, infrared motion detector, temperature sensor and additional switch in-/outputs. Door and gate intercom systems are easy to implement using the two illuminated buttons.

| Technical Specifications ExtlO |                                                                                                                                                                                                                                        |                       |                                                                                                               |  |
|--------------------------------|----------------------------------------------------------------------------------------------------------------------------------------------------------------------------------------------------------------------------------------|-----------------------|---------------------------------------------------------------------------------------------------------------|--|
| Interfaces                     | USB, Ethernet 10/100 Mbps (from Q3/2008)                                                                                                                                                                                               | Status display        | 2 Status LEDs                                                                                                 |  |
| Audio                          | Microphone and speaker,<br>integrated amplifier and equalizer                                                                                                                                                                          | Certificates          | EMV (DIN 61000), FCC Part 15 for Class B Devices,                                                             |  |
| Input contacts Output contacts | 2 Signal inputs (galvanically separated)<br>Safety extra-low voltage, SELV (AC/DC)<br>Switching voltage of ExtIO provided (also external)<br>2 Signal outputs (potential-free)<br>Safety extra-low voltage, SELV (AC/DC), up to 100 mA | Operating conditions  | IP65 (DIN EN 60529)                                                                                           |  |
|                                |                                                                                                                                                                                                                                        | Operating temperature | e -30° to +60 °C (-22°F to +140°F) (DIN EN 50125)                                                             |  |
|                                |                                                                                                                                                                                                                                        | Power supply          | USB, Power over Ethernet (PoE)                                                                                |  |
|                                |                                                                                                                                                                                                                                        | Power input           | typ. 1 W                                                                                                      |  |
| Sensors                        | Passive IR motion detector (PIR)<br>Temperature sensor for room temperature<br>Dawn sensor<br>IR remote sensor<br>2 illuminated buttons                                                                                                | Dimensions            | $\varnothing$ x H: 16 x 4,5 cm, compatible with D22 accessories                                               |  |
|                                |                                                                                                                                                                                                                                        | Weight                | ca. 430 g                                                                                                     |  |
|                                |                                                                                                                                                                                                                                        | Standard delivery     | Housing (high-resistance composites - PBT-30GF), white,<br>speaker cable, mounting parts, patch cable, manual |  |