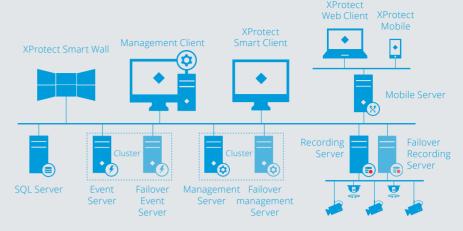

#### **High Availability System**

Central and single-point administration of all system components and settings.

Failover servers act as a backup to primary recording and event servers and may be clustered for high-availability.

Integrated flexible and hardware independent video wall included for supreme situational awareness.